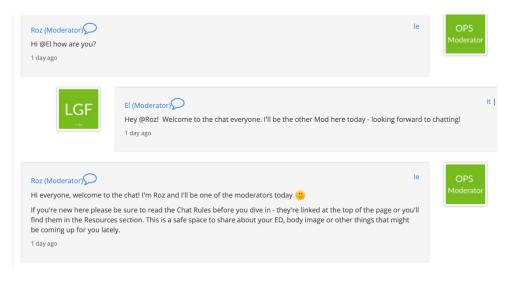

Once you enter the chat, you'll see a box on the left containing the names of everybody in the chat. Moderators will have the word 'Moderator' next to their name. The names in green are people who are currently active in the chat. The names will turn to grey once the person has left the chat.

Once you click Send, your message will appear below. Messages will be in chronological order with the newest message appearing at the top of the page just below the text box. If you join midway through a chat and want to review older messages, just scroll down to the beginning which will usually be a welcome message from the moderators.

When you first join a chat, you are welcome to simply observe if you like, or jump right in and start posting, again keeping in mind the chat rules which you can always refer back to if you're unsure. If ever someone sends a message that may be triggering to other participants in the chat, the moderators have the ability to hide it.