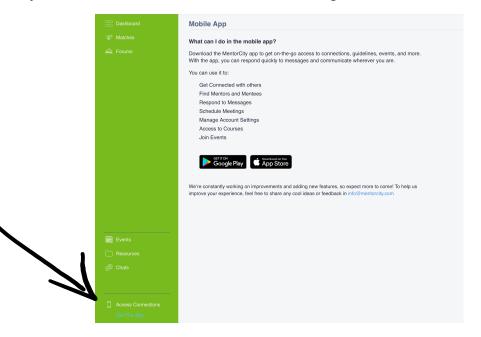

The last thing to mention is the mobile app which you can download if you know you're going to be mainly using your phone to access the OPS chats. The app is called MentorCity which is the name of the software our Program Hub runs on.