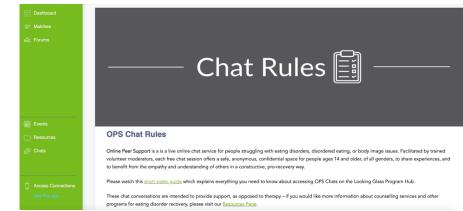

Before joining an OPS chat, please ensure you review and understand the Chat Rules. All participants are expected to abide by these chat rules at all times during the chats.