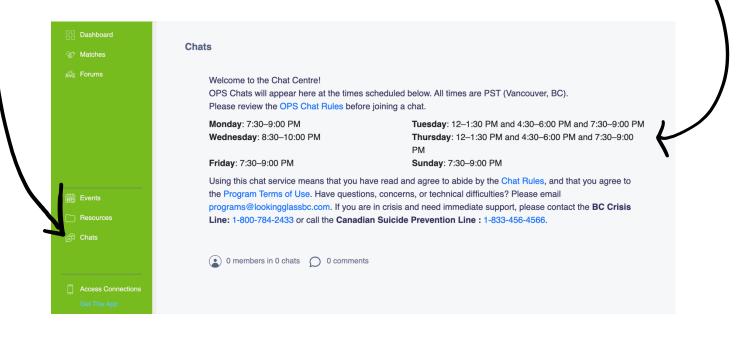

You'll see the chat timetable across the top of the page and the chats will appear below during one of the scheduled chat times. If you ever have any issues joining a chat, you can drop us an email at <u>programs@lookingglassbc.com</u> and we'll get back to you as soon as we can. The Crisis line information is at the top of the page in case you ever need it.

**Please note that OPS is not intended to be used as a form of crisis support**, but rather a space to connect with others and share about your struggles, hopes and goals related to your eating disorder recovery journey. The chats are facilitated by trained moderators who are there to provide empathetic support and listening, and to ensure the chats stay safe and recovery-focused.

Before joining an OPS chat, please ensure you review and understand the Chat Rules. All participants are expected to abide by these chat rules at all times during the chats.