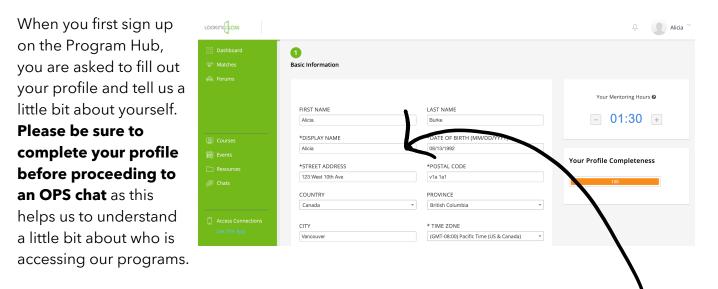

#### **Choosing Your Display Name**

Your personal information will only be visible to the Looking Glass staff team, no one else will be able to see your profile. When filling out your profile, you will be asked to choose a **display name** which is what you'll be visible by in the OPS chats. Your display name can be your first name or another name of your choice.

## **Chat Centre**

Once your profile is complete and you've chosen your display name, you're ready to join an OPS chat. To get to the Chat Centre, please click on Chats along the left-hand side of the Homepage dashboard.