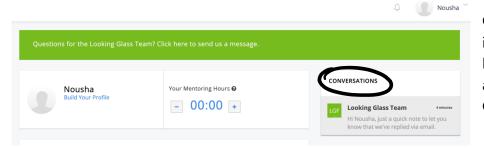

taken away from the main group chat and into a private 1:1 conversation with the moderator.

Or another way to get to it is by going back to the Homepage Dashboard and you'll see it under Conversations.

You can get in touch with Looking Glass by email: <u>programs@lookingglassbc.com</u> or you can send us a message on the Program Hub by going to the Homepage and clicking on the banner across the top that reads "Questions for the Looking Glass Team?". A member of the team will get back to you as soon as we can.